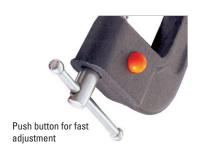

## **Features & Benefits**

- Holds parts firmly for gluing, nailing, filing, welding, cutting and bending.
- A drop forged frame that is powder coated to resist corrosion, ideal for DIY.
- Use the quick release button for rapid opening and closing.
- Chrome plated spindle and swivel pad.