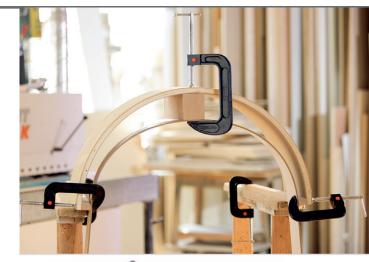

## **Features & Benefits**

- Holds parts firmly for gluing, nailing, filing, welding, cutting and bending.
- A drop forged frame that is powder coated to resist corrosion, ideal for DIY.
- Use the quick release button for rapid opening and closing.
- Chrome plated spindle and swivel pad.