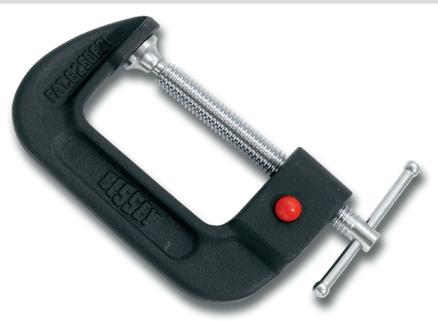

## Quick release C-clamps

The BESSEY® Quick release C-clamps have all the features of our standard C-clamps with the added benefit of a quick release mechanism that makes adjustments fast and easy.

## **Features & Benefits**

- Holds parts firmly for gluing, nailing, filing, welding, cutting and bending.
- A drop forged frame that is powder coated to resist corrosion, ideal for DIY.
- Use the quick release button for rapid opening and closing.
- Chrome plated spindle and swivel pad.