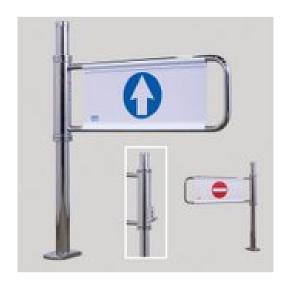

#### LOCKABLE SELF CLOSING GATE

#### SCOPE OF OPERATION

- This gate has been design to meet the needs of a Manual closing swing gate and the barrier of a manual locking gate, all in one.
- The Lockable self closing gate can be used as a closure gate for blocking the passage of pedestrian traffic or can be used to control how customers enter and exit your premises.
- Unit comes equipped with an emergency breakaway feature that allows them to meet any building or fire code regulations.

#### **FEATURES**

- Allows for left hand or right hand operation. The direction is set during fabrication
- Panic breakaway provides an exit path in case of emergency
- One way passage only
- Adjustable hydraulic speed control.
- Tumbler style key lock, provides ability to lock gate in home position