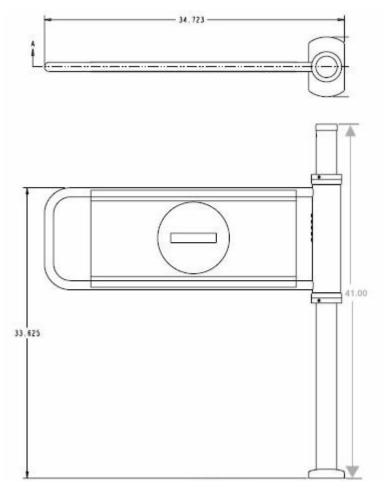

#### **ELEVATION DIAGRAM & LOCKING MECHANISM**

Turnstile Security Systems Inc, 40 Erin Park Drive, Erin Ontario Ph: 519 833-9494 Toll free: 1 888 371-2222 Fax: 519 833-9495 Toll Free Fax: (888) 371-7922 Email: sales@turnstilesecurity.com