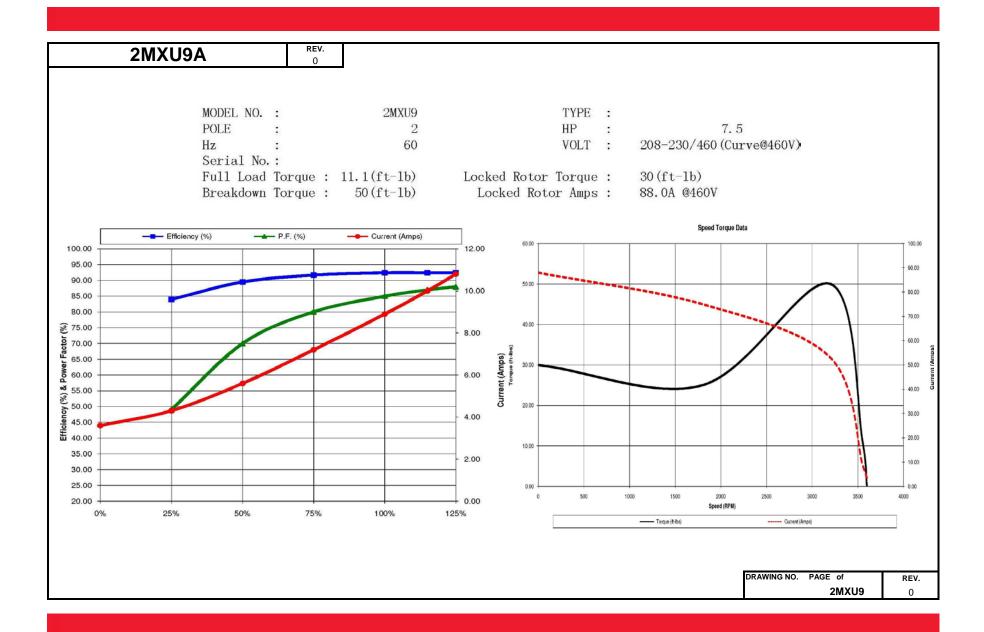

## **Performance Curve**

|         | REV. |
|---------|------|
| ZWIXU9A | 0    |

| Motor Speed Data |      |         |       |       |       |  |  |  |  |
|------------------|------|---------|-------|-------|-------|--|--|--|--|
|                  | LR   | Pull-Up | BD    | Rated | ldle  |  |  |  |  |
| Speed (RPM)      | 0    | 1,800   | 3,200 | 3,552 | 3,600 |  |  |  |  |
| Current (Amps)   | 88.0 | 75.0    | 53.0  | 8.9   | 3.6   |  |  |  |  |
| Torque (ft-lbs)  | 30.0 | 25.0    | 50.0  | 11.1  | 0.00  |  |  |  |  |

|                |       | Motor Load Data |      |      |      |      |      |      |  |
|----------------|-------|-----------------|------|------|------|------|------|------|--|
| Load           | 0%    | 25%             | 50%  | 75%  | 100% | 115% | 125% | LR   |  |
| Current (Amps) | 3.6   | 4.3             | 5.6  | 7.2  | 8.9  | 10.0 | 10.8 | 88.0 |  |
| Torque (ft-lb) | 0     | 2.8             | 5.5  | 8.3  | 11.1 | 12.8 | 14.0 | 30.0 |  |
| RPM            | 3,600 | 3588            | 3578 | 3565 | 3552 | 3545 | 3540 |      |  |
| Efficiency (%) |       | 84.0            | 89.5 | 91.7 | 92.4 | 92.4 | 92.4 |      |  |
| P.F. (%)       | 8.0   | 49.0            | 70.0 | 80.0 | 85.0 | 87.0 | 88.0 | 37.0 |  |