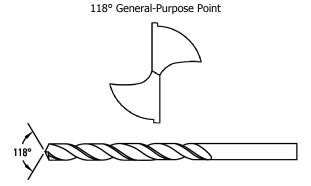

## **Taper Length Drill** Chicago-Latrobe<sup>©</sup> General-Purpose Style 120

### Features/Benefits:

- General-purpose geometry for drilling in a wide range of operating conditions and materials.
- Taper length provides longer overall length and flute length for deeper drilling.
- Peck cycles may be appropriate for deep-hole drilling.
- Manufactured from premium high-speed steel.
- 118° point.
- Available in fractional, letter, wire sizes, and in sets.