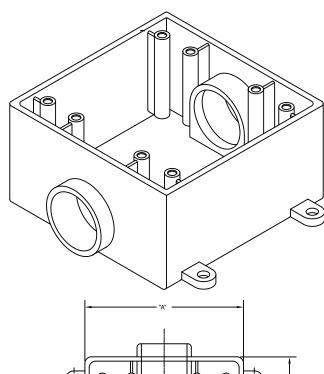

## **PVC Outdoor Electrical Box Type FSC, Two Gang**

Two gang surface mounted electrical box which contains one conduit entrance hub in each of two opposite walls of the box.

Used for straight line conduit runs and wire splices. Uses two gang electrical device cover.