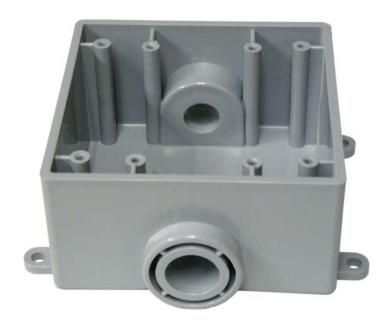

## **PVC Outdoor Electrical Box Type FSC, Two Gang**

Two gang surface mounted electrical box which contains one conduit entrance hub in each of two opposite walls of the box.

Used for straight line conduit runs and wire splices. Uses two gang electrical device cover.