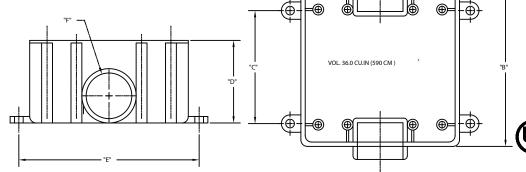

UL Listed
UL File # E98429
UL Category Code QCMZ
UL Control Number 39N9
Material Is Rigid PVC
Marine Listed w/Approved Cover
See NEC Article 314 for use

| Part<br>Number | Size | Item<br>Weight | "A"   | "B"   | "C"   | "D"   | "E"   | "F"   |
|----------------|------|----------------|-------|-------|-------|-------|-------|-------|
| GR5133370      | 1/2  | 0.67           | 4.563 | 4.563 | 3.250 | 2.375 | 5.250 | 0.875 |
| GR5133371      | 3/4  | 0.64           | 4.563 | 4.563 | 3.250 | 2.375 | 5.250 | 1.063 |
| GR5133372      | 1    | 0.61           | 4.563 | 4.563 | 3.250 | 2.375 | 5.250 | 1.313 |