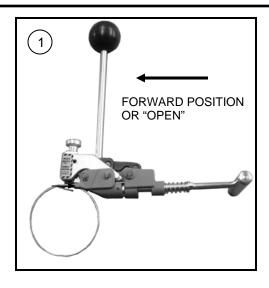

#### LOAD CLAMP

Push tension handle all the way forward. Insert BAND-IT Center Punch clamp tail and push all the way into tool.

**Tool Tip:** To apply 3/8" wide clamps, use S03289 adapter kit. See attached instructions for 3/8" adapter.