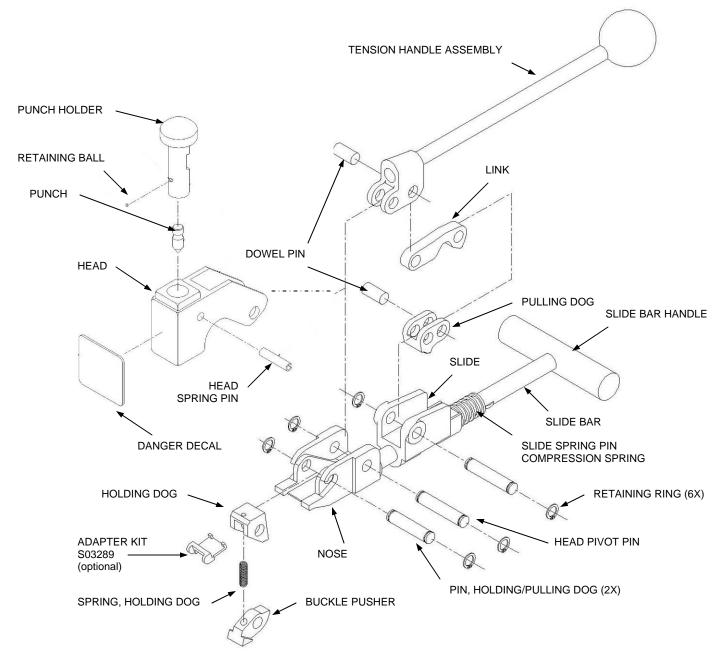

### **Tool Assembly**

### GRT300 CP Hand Tool

INSTRUCTIONS: DISSASSEMBLY AND ASSEMBLY OF PUNCH

To replace the punch, remove the head spring pin. Rotate the punch holder until the retaining ball is visible on inside of head. Remove the retaining ball and pull the punch out. Replace punch and reassemble in reversed manner.

### GRT300 CP Hand Tool

| REPAIR PARTS LIST FOR GRT300 |                                                                                                           |
|------------------------------|-----------------------------------------------------------------------------------------------------------|
|                              |                                                                                                           |
| PART                         | DESCRIPTION                                                                                               |
| NUMBER                       | DESCRIPTION                                                                                               |
| S05777                       | BUCKLE PUSHER                                                                                             |
| T26487                       | SPRING, HOLDING DOG                                                                                       |
| S05887                       | HOLDING DOG                                                                                               |
| T28088                       | HEAD ASSEMBLY INCLUDES: HEAD SPRING PIN, DANGER DECAL, HEAD, PUNCH, REATINING BALL, AND PUNCH HOLDER      |
| J64287                       | HEAD SPRING PIN                                                                                           |
| T25987                       | DECAL, DANGER                                                                                             |
| T27488                       | HEAD                                                                                                      |
| S19087                       | PUNCH                                                                                                     |
| T25587                       | RETAINING BALL, 5/32" DIA.                                                                                |
| T25287                       | PUNCH HOLDER                                                                                              |
| T32190                       | PUNCH KIT INCLUDES: PUNCH, PUNCH HOLDER AND RETAINING BALL                                                |
| T27988                       | TENSION HANDLE ASSEMBLY                                                                                   |
| T28888                       | NOSE AND SLIDE ASSEMBLY INCLUDES: NOSE, SLIDE, COMPRESSION SPRING, SLIDE SPRING PIN, AND SLIDE BAR HANDLE |
| T28740                       | NOSE                                                                                                      |
| T27040                       | SLIDE                                                                                                     |
| A04987                       | COMPRESSION SPRING, 5/8" DIA.                                                                             |
| C09787                       | SPRING PIN, 1/8" DIA.                                                                                     |
| T28687                       | SLIDE BAR AND HANDLE ASSEMBLY:                                                                            |
| T27288                       | LINK                                                                                                      |
| T32290                       | GRIPPER KIT INCLUDES: PULLING DOG, 2 COMPRESSION SPRINGS, 3 RETAINING RINGS AND HOLDING DOG               |
| T27187                       | PULLING DOG                                                                                               |
| T26787                       | DOWEL PIN, 5/16" DIA.                                                                                     |
| S06887                       | PIN, PULLING/HOLDING DOG                                                                                  |
| S06987                       | PIN, HEAD PIVOT                                                                                           |
| S08387                       | RETAINING RING, 5/16" DIA.                                                                                |
| S03289                       | Adapter insert to install 3/8" wide Center Punch Clamps (Optional)                                        |