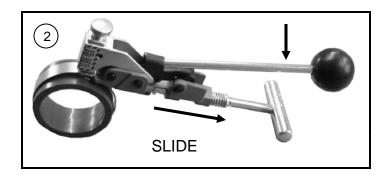

#### **LOCK CLAMP**

Holding tension handle down, lock clamp by hitting punch at least twice with 2 lb. Mallet.

**Note:** Only use genuine BAND-IT Center Punch clamps. Disregarding this may result in substandard clamps or tool failure. BAND-IT CP clamps are made out of Type 201 Stainless Steel or Galvanized Carbon Steel material with a stainless steel buckle for added strength.