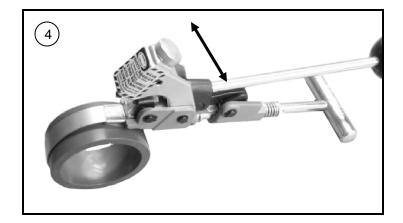

#### **TIGHTEN CLAMP**

Tighten the clamp with short downward strokes. Tension handle should be in down position at completion of tightening clamp.

Note: Do not lift tension handle too high as it may open up buckle pusher, resulting in improper clamp application.