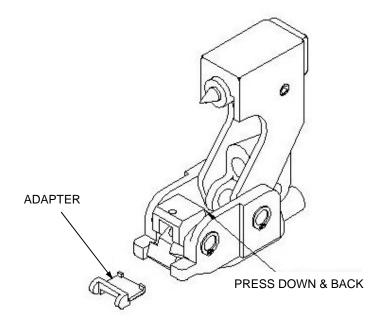

### **GRT300 CP Hand Tool**

- 1. To convert GRT300 center punch tool, rotate head back to expose buckle pusher and nose of tool.
- 2. Press down on the lobe at the rear of the buckle pusher to raise the front portion for insertion of adapter between the buckle pusher and the nose.
- 3. Seat the adapter against the buckle pusher with the post of the adapter hooked at the rear of the triangle shapes of the buckle pusher. Release the pressure on the buckle pusher lobe to secure the adapter into place. Rotate the head forward. The tool is now ready to use.
- Repeat instructions 1 and 2 to remove adapter.