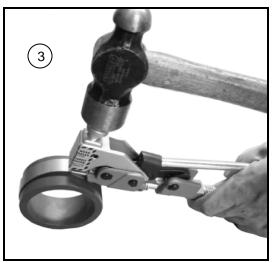

If clamp tension needs to be released before locking, move handle forward and move slide back against spring. This raises pulling dog and release clamp tension.